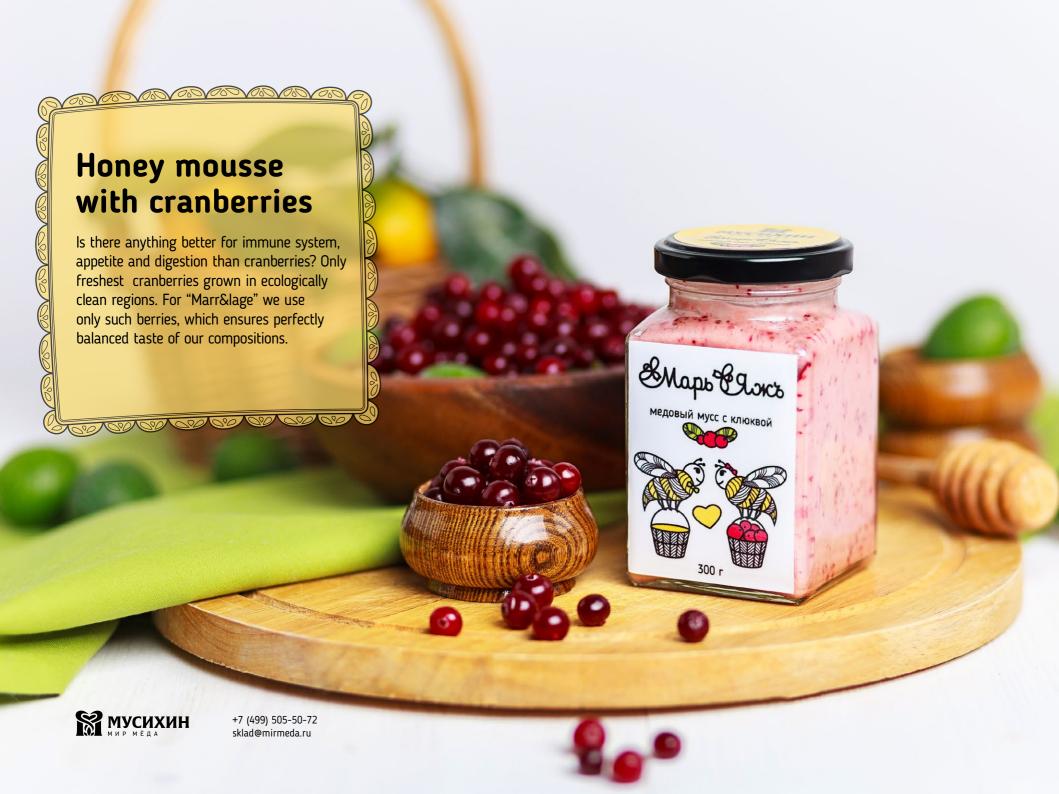

honey mousse with natural goodies

The main advantage of «Marr&lage» compositions is in applying fragrant honey, which although could be great on its own, it's particularly good as a cocktail of mousse and berries, nuts or other natural goodies.