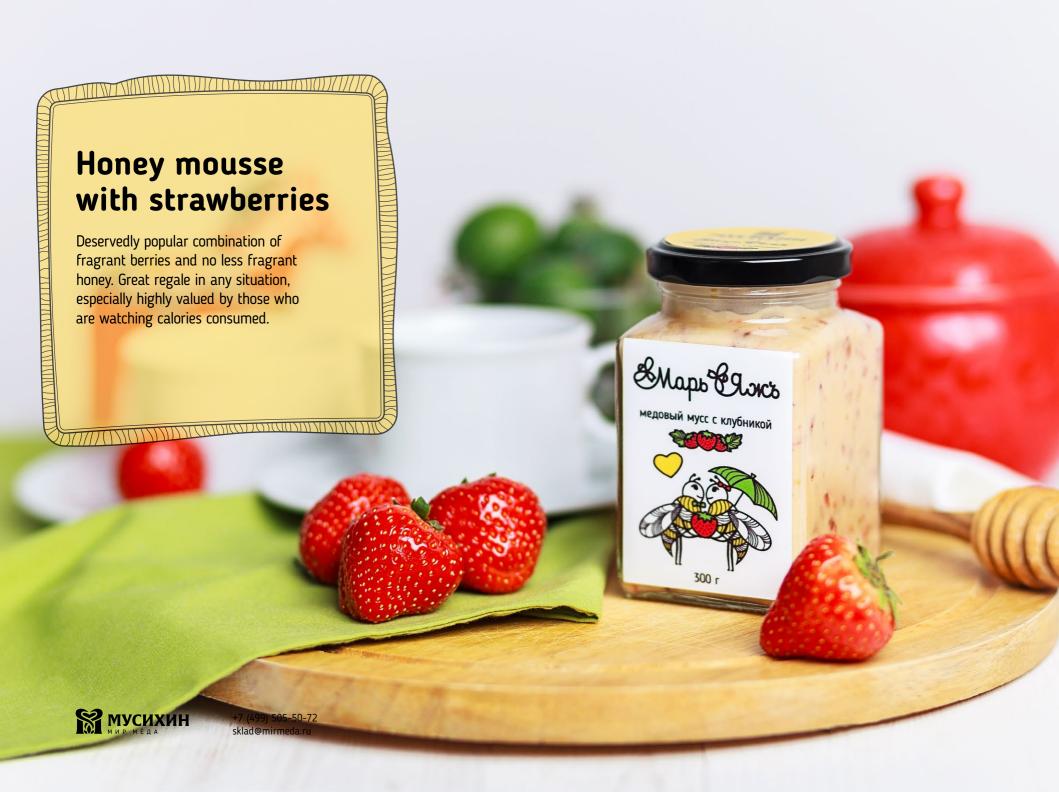

honey mousse with natural goodies

The main advantage of «Marr&lage» compositions is in applying fragrant honey, which although could be great on its own, it's particularly good as a cocktail of mousse and berries, nuts or other natural goodies.