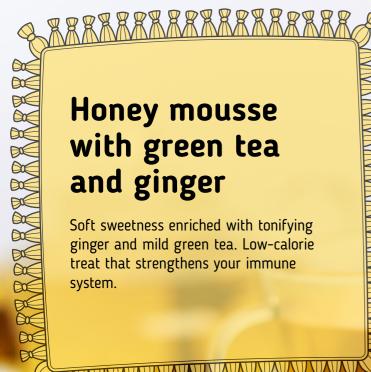

Some variations of «Marr&lage» are still unique on the Russian market.

Soft sweetness enriched with tonifying ginger and mild green tea. Low-calorie treat that strengthens your immune system.

AAAAAAAAAAAAAAAA