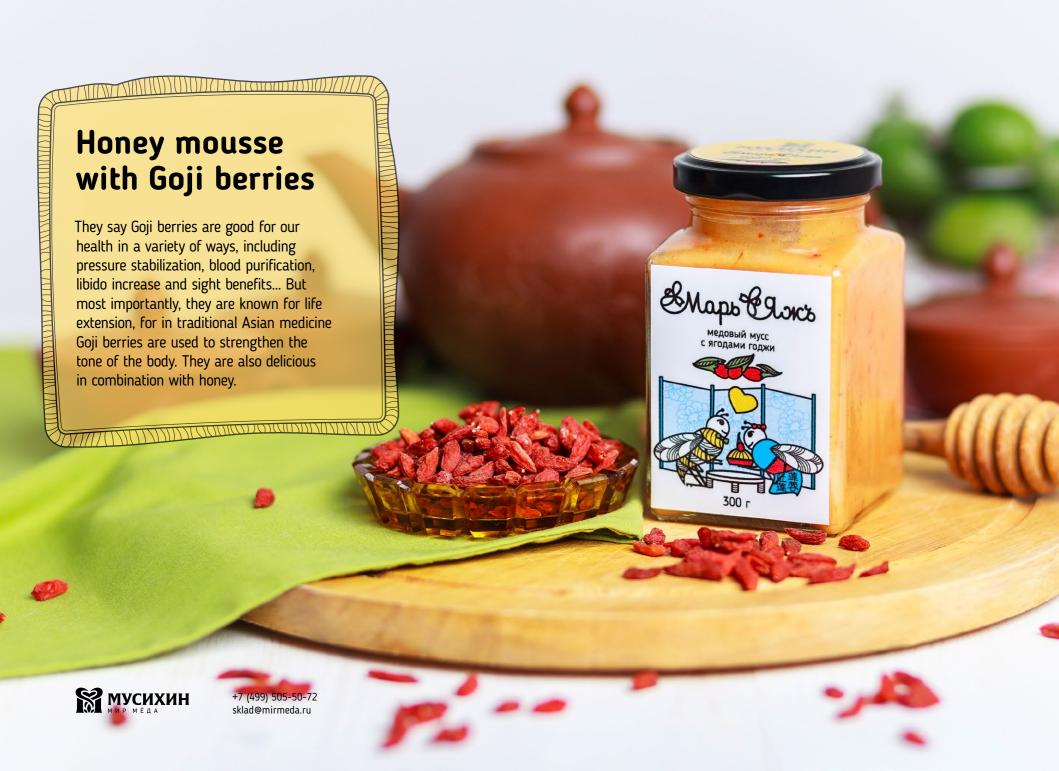

cocktail of mousse and berries, nuts or other natural goodies.



«Marr&lage» is made by professionals and passes a vigorous quality control at every stage of production. The taste of honey compositions were also developed by experts, who explored and combined the most harmonious combinations of ingredients.

Some variations of «Marr&lage» are still unique on the Russian market.











Soft sweetness enriched with tonifying ginger and mild green tea. Low-calorie treat that strengthens your immune system.

AAAAAAAAAAAAAAAA



## Honey mousse with blueberries

When this northern berry, full of antioxidants, micro and macro elements, meets flagrant honey mousse, you feel the harmony that fills your body and soul.



+7 (499) 505-50-72 sklad@mirmeda.ru

Марь Волсь медовый мусс с черникой