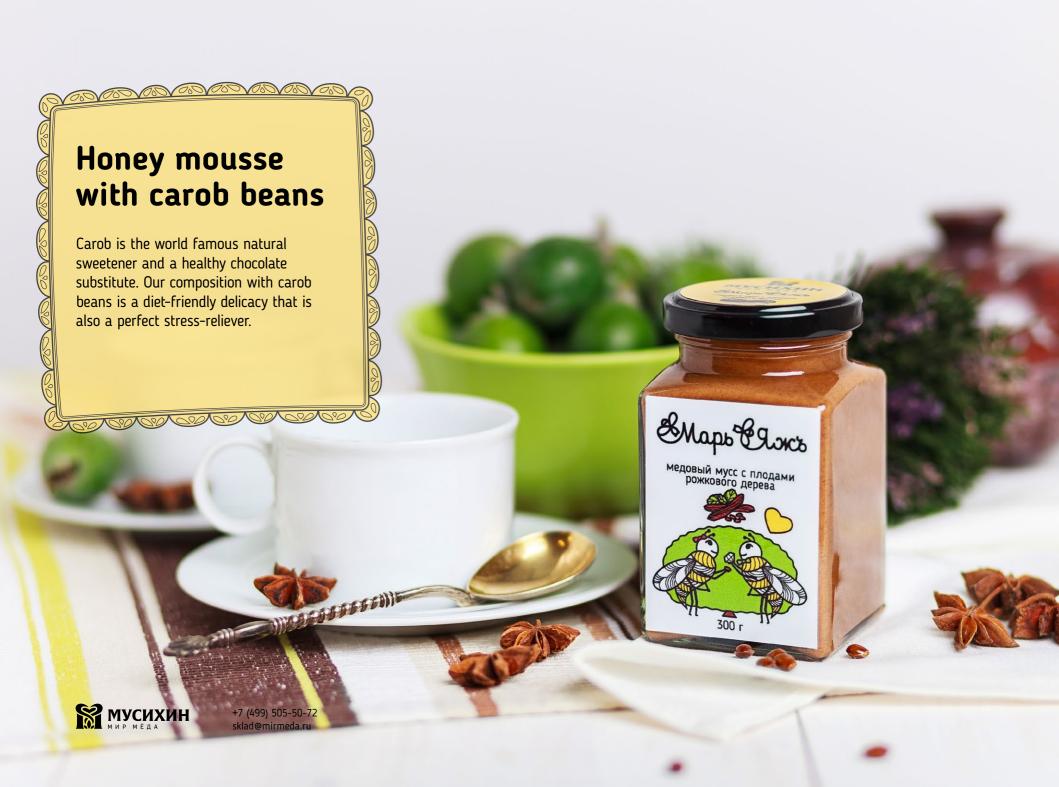

## Maps & Like

There are some especially important additions to our product line, honey compositions «Marr&lage». They are astoundingly delicious treats; organic desserts, which will be welcome on any table. We choose our Ingredients for these desserts as meticulously, as we choose the honey. That's why our fresh products so easily find the way to our consumers' hearts.

## Maps & Dick

Marr and lage are two fairtale bees. You can see illustrations from their lives on the labels of our honey products. Their warm relations not only reveal a happy marriage, but also represent a union of the gifts of nature with a light honey mousse; a combination of a healthy product and a treat full of flavour.

honey mousse with natural goodies

The main advantage of «Marr&lage» compositions is in applying fragrant honey, which although could be great on its own, it's particularly good as a cocktail of mousse and berries, nuts or other natural goodies.