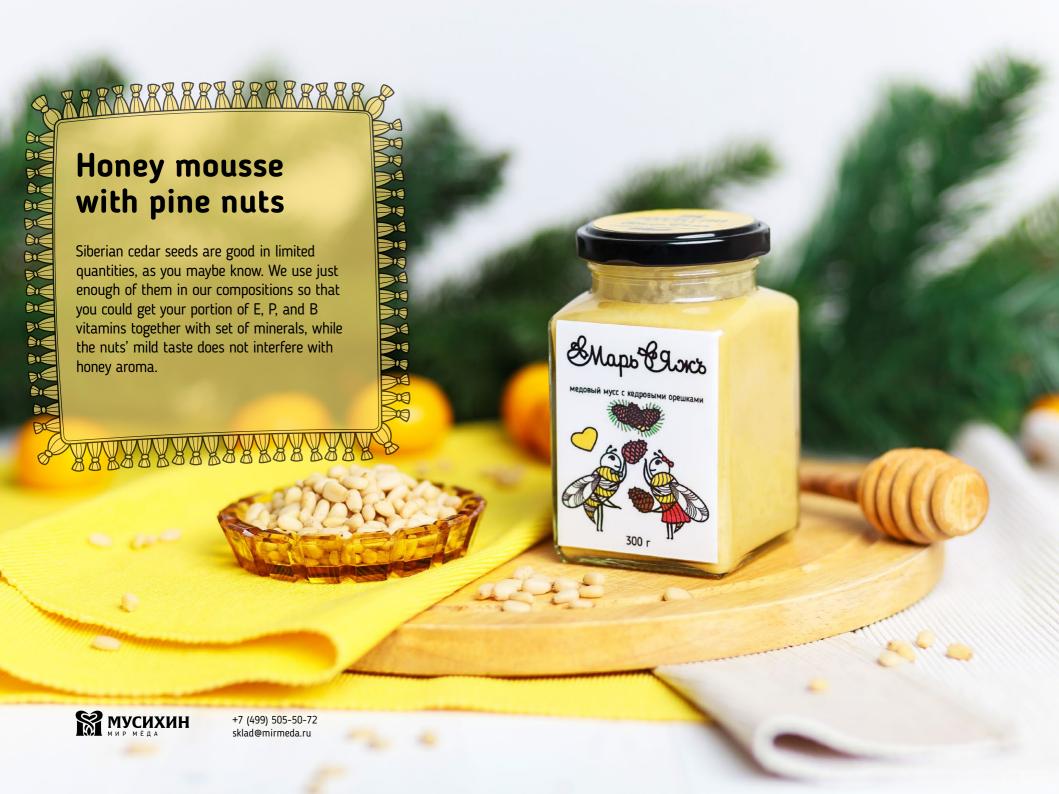

honey mousse with natural goodies

The main advantage of «Marr&lage» compositions is in applying fragrant honey, which although could be great on its own, it's particularly good as a cocktail of mousse and berries, nuts or other natural goodies.