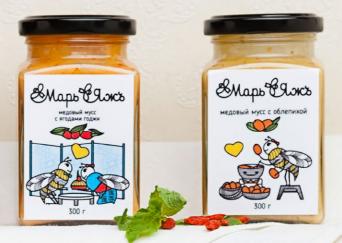

## Maps & Like

There are some especially important additions to our product line, honey compositions «Marr&lage». They are astoundingly delicious treats; organic desserts, which will be welcome on any table. We choose our Ingredients for these desserts as meticulously, as we choose the honey. That's why our fresh products so easily find the way to our consumers' hearts.

## Maps & Dick

Marr and lage are two fairtale bees. You can see illustrations from their lives on the labels of our honey products. Their warm relations not only reveal a happy marriage, but also represent a union of the gifts of nature with a light honey mousse; a combination of a healthy product and a treat full of flavour.

honey mousse with natural goodies

The main advantage of «Marr&lage» compositions is in applying fragrant honey, which although could be great on its own, it's particularly good as a cocktail of mousse and berries, nuts or other natural goodies.