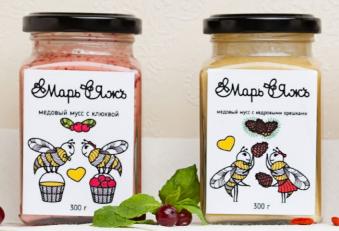

## Maps & Like

There are some especially important additions to our product line, honey compositions «Marr&lage». They are astoundingly delicious treats; organic desserts, which will be welcome on any table. We choose our Ingredients for these desserts as meticulously, as we choose the honey. That's why our fresh products so easily find the way to our consumers' hearts.

## Maps & Dick

Marr and lage are two fairtale bees. You can see illustrations from their lives on the labels of our honey products. Their warm relations not only reveal a happy marriage, but also represent a union of the gifts of nature with a light honey mousse; a combination of a healthy product and a treat full of flavour.

honey mousse with natural goodies

The main advantage of «Marr&lage» compositions is in applying fragrant honey, which although could be great on its own, it's particularly good as a cocktail of mousse and berries, nuts or other natural goodies.