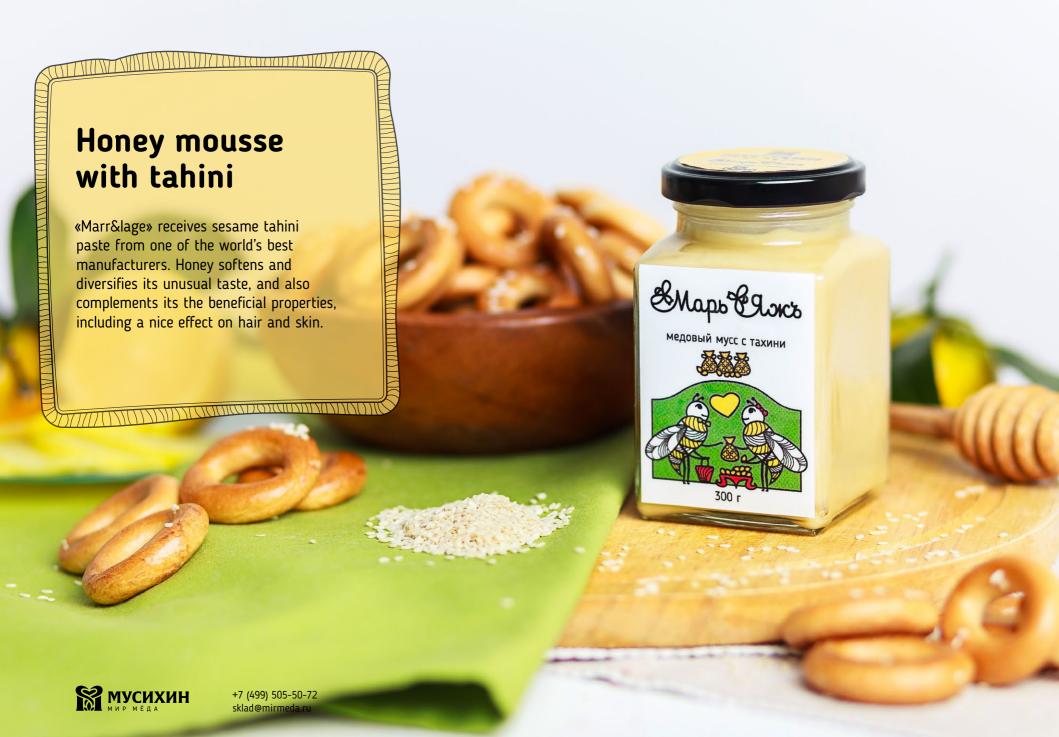

## Maps & Like

There are some especially important additions to our product line, honey compositions «Marr&lage». They are astoundingly delicious treats; organic desserts, which will be welcome on any table. We choose our Ingredients for these desserts as meticulously, as we choose the honey. That's why our fresh products so easily find the way to our consumers' hearts.

## Maps & Dick

Marr and lage are two fairtale bees. You can see illustrations from their lives on the labels of our honey products. Their warm relations not only reveal a happy marriage, but also represent a union of the gifts of nature with a light honey mousse; a combination of a healthy product and a treat full of flavour.

honey mousse with natural goodies

The main advantage of «Marr&lage» compositions is in applying fragrant honey, which although could be great on its own, it's particularly good as a cocktail of mousse and berries, nuts or other natural goodies.