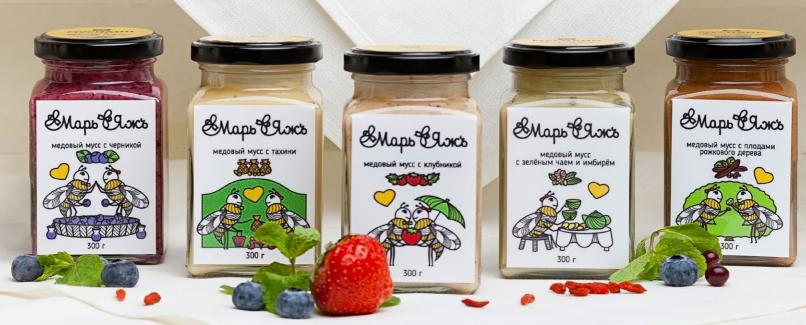

more than 30 varieties of honey

We offer our customers more than 30 different varieties of honey, light and dark, familiar and rare. Our products are produced under the trademark «Musikhin, World of Honey» and available from shops or exhibition-fairs both in Russia and Kazakhstan.

## Maps & Like

There are some especially important additions to our product line, honey compositions «Marr&lage». They are astoundingly delicious treats; organic desserts, which will be welcome on any table. We choose our Ingredients for these desserts as meticulously, as we choose the honey. That's why our fresh products so easily find the way to our consumers' hearts.

## Maps & Dick

Marr and lage are two fairtale bees. You can see illustrations from their lives on the labels of our honey products. Their warm relations not only reveal a happy marriage, but also represent a union of the gifts of nature with a light honey mousse; a combination of a healthy product and a treat full of flavour.

honey mousse with natural goodies

The main advantage of «Marr&lage» compositions is in applying fragrant honey, which although could be great on its own, it's particularly good as a cocktail of mousse and berries, nuts or other natural goodies.