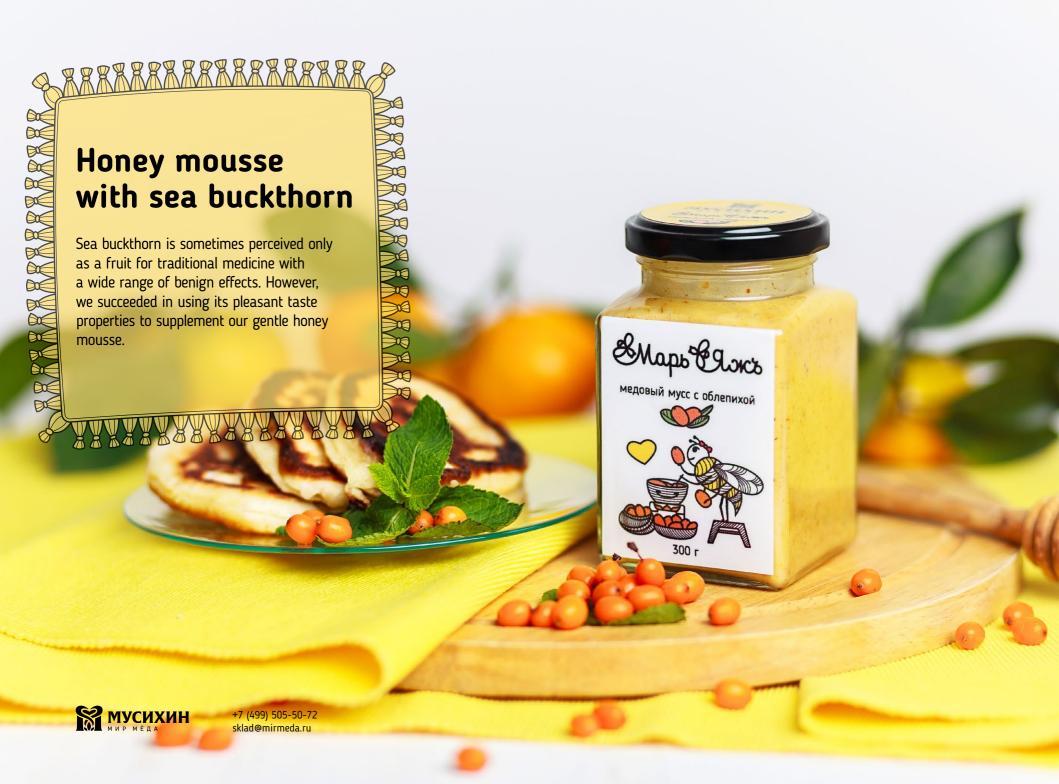

honey mousse with natural goodies

The main advantage of «Marr&lage» compositions is in applying fragrant honey, which although could be great on its own, it's particularly good as a cocktail of mousse and berries, nuts or other natural goodies.